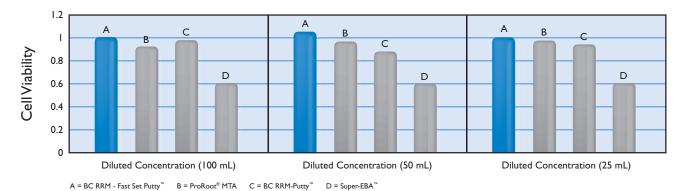

# BC RRM-Fast Set Putty<sup>™</sup>

BC RRM-Fast Set Putty<sup>™</sup> has an extremely small particle size and, unlike other commonly used root repair and pulp capping materials, BC RRM-Fast Set Putty<sup>™</sup> is completely void of heavy metals such as Bismuth Oxide (which has been shown to cause discoloration)<sup>†</sup>. A recent study concluded that BC RRM-Fast Set Putty<sup>™</sup> is extremely biocompatible and non-cytotoxic.\*

EndoSequence

BC RRM-Fast Set Putty<sup>™</sup> is extremely antibacterial and osteogenic making it ideal for pulp capping and root repair procedures. A recent study concluded that BC RRM-Fast Set Putty<sup>™</sup> exhibited the fastest set time and the best cell adhesion capacity of all the materials tested including ProRoot<sup>®</sup> MTA.\*