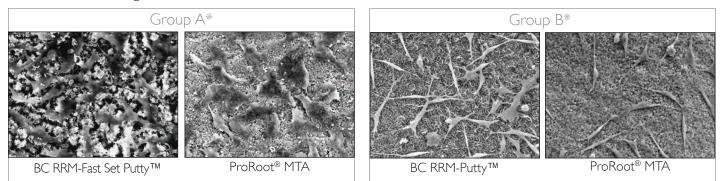

EndoSequence

BC RRM-Fast Set Putty<sup>™</sup> is extremely antibacterial and osteogenic making it ideal for pulp capping and root repair procedures. A recent study concluded that BC RRM-Fast Set Putty<sup>™</sup> exhibited the fastest set time and the best cell adhesion capacity of all the materials tested including ProRoot<sup>®</sup> MTA.\*

Group A (MG63 Adhesion): BC RRM-Fast Set Putty<sup>™</sup> had the highest adhesion density and the highest presences of filopodia. Group B (L929 Adhesion): BC RRM-Fast Set Putty's<sup>™</sup> adhesion density was higher than all other specimens.